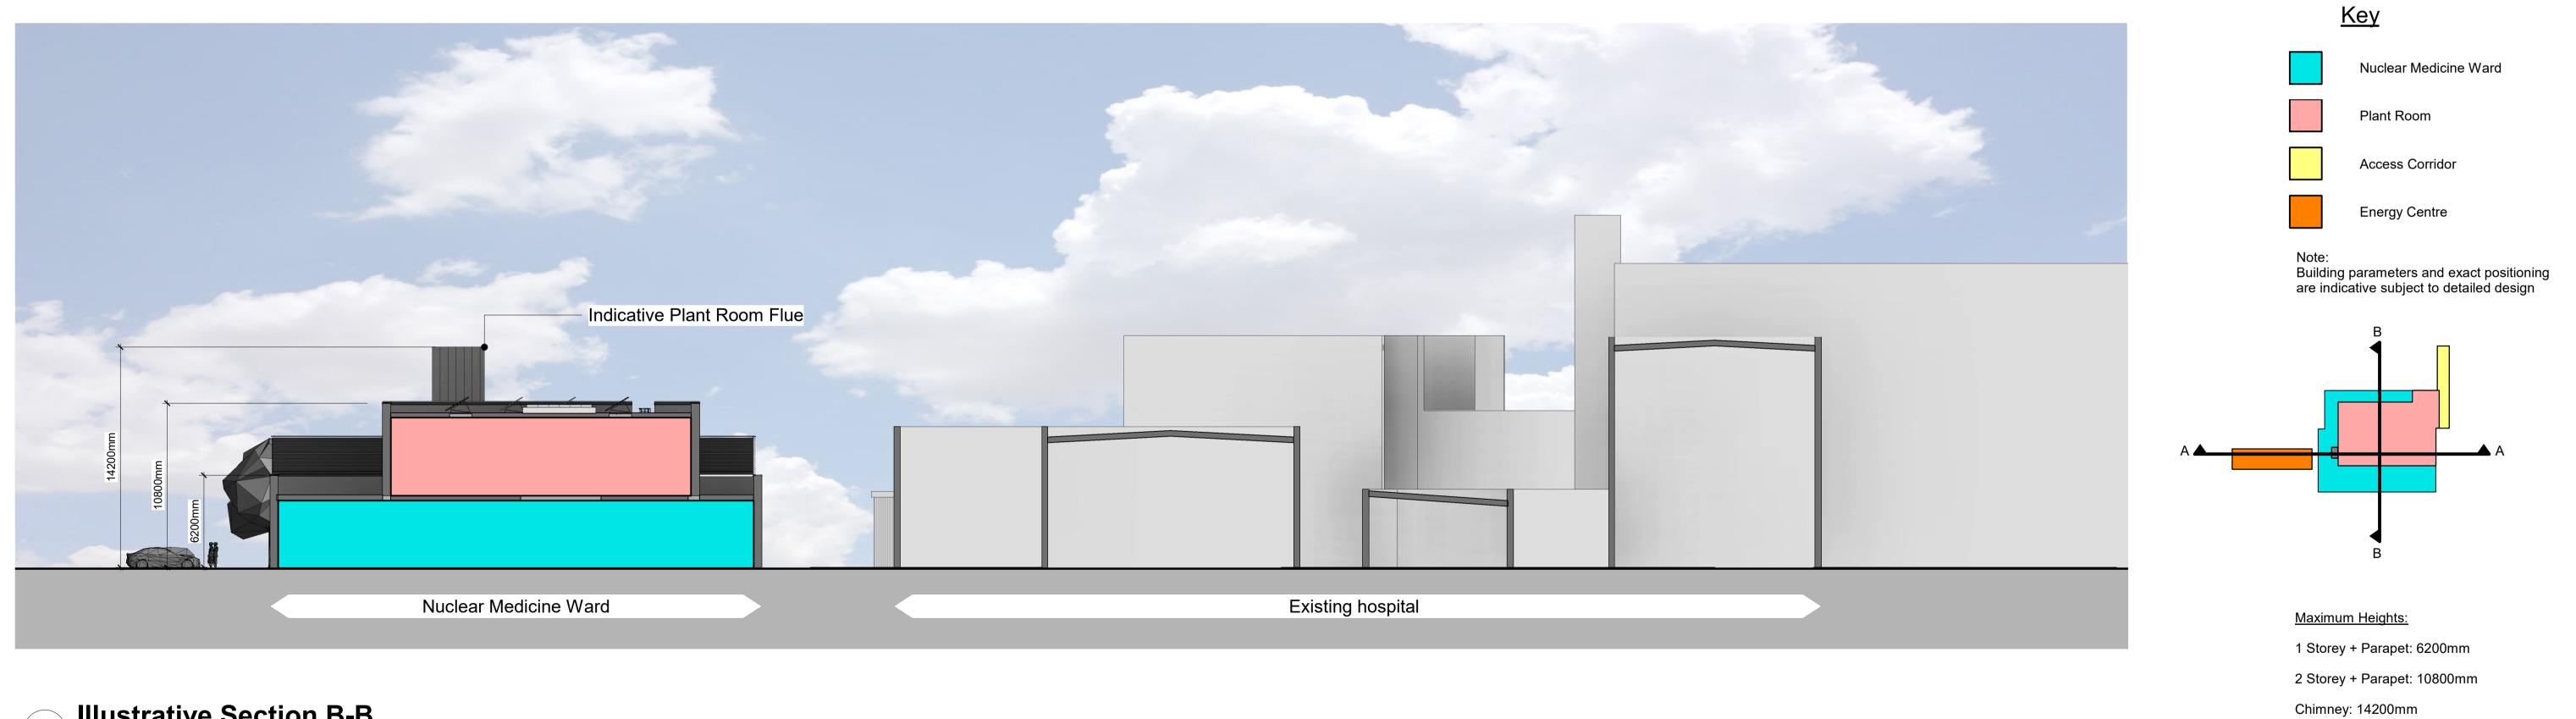

## 1 Illustrative Section A-A 1: 200

powelldobson ARCHITECTS PDA Job No: 22045 STATUS This drawing must not be scaled.

Figured dimensions and levels to be used.

Any inaccuracies must be notified to the architect.

Rev:

P01 | First Issue

Indicative plant room flue note added Chk'd: 14-08-23 22-08-23 S2 - Issued for Information Detail drawings and large scale drawings take precedence over smaller drawings. P03 Drawing updated following planning consultants comments 01-09-23 NMC - PDA - ZZ - 00 - DR - A - 05003 Contract: Nuclear Medicine As indicated **A**1 10/08/23 Ysbyty Glan Clwyd Date: Drawn: EB Title: Proposed Massing and Section Height THIS DRAWINGS IS COPYRIGHT © Checked: RD